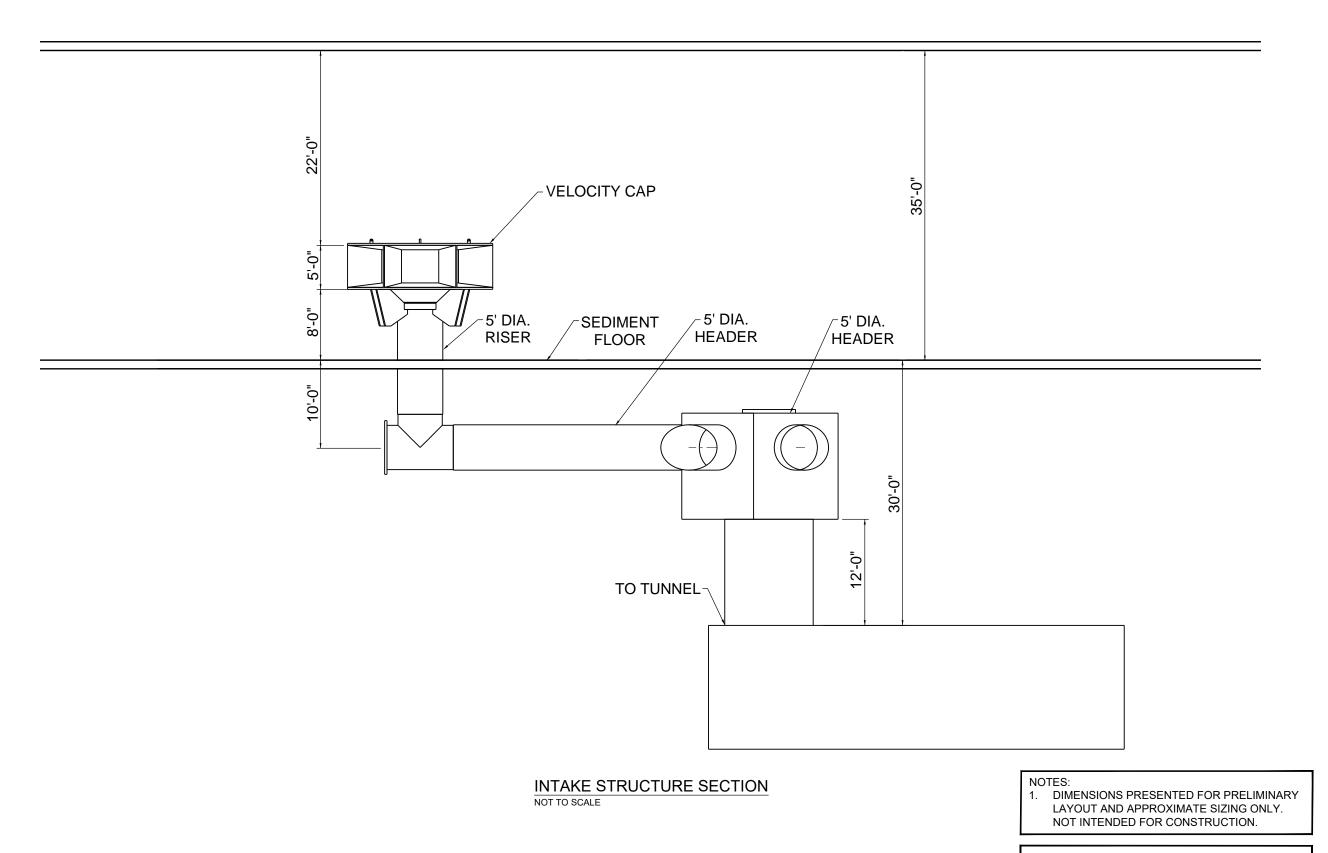

PORT OF CORPUS CHRISTI AUTHORITY DSED HARBOR ISLAND DESALINATION FACILITY

INTAKE STRUCTURE SECTION

**PARSONS**TBPE REG. NO. F-8008
9101 BURNET RD
SUITE #210
AUSTIN, TX
(512) 719-6000

**Project Plans** 