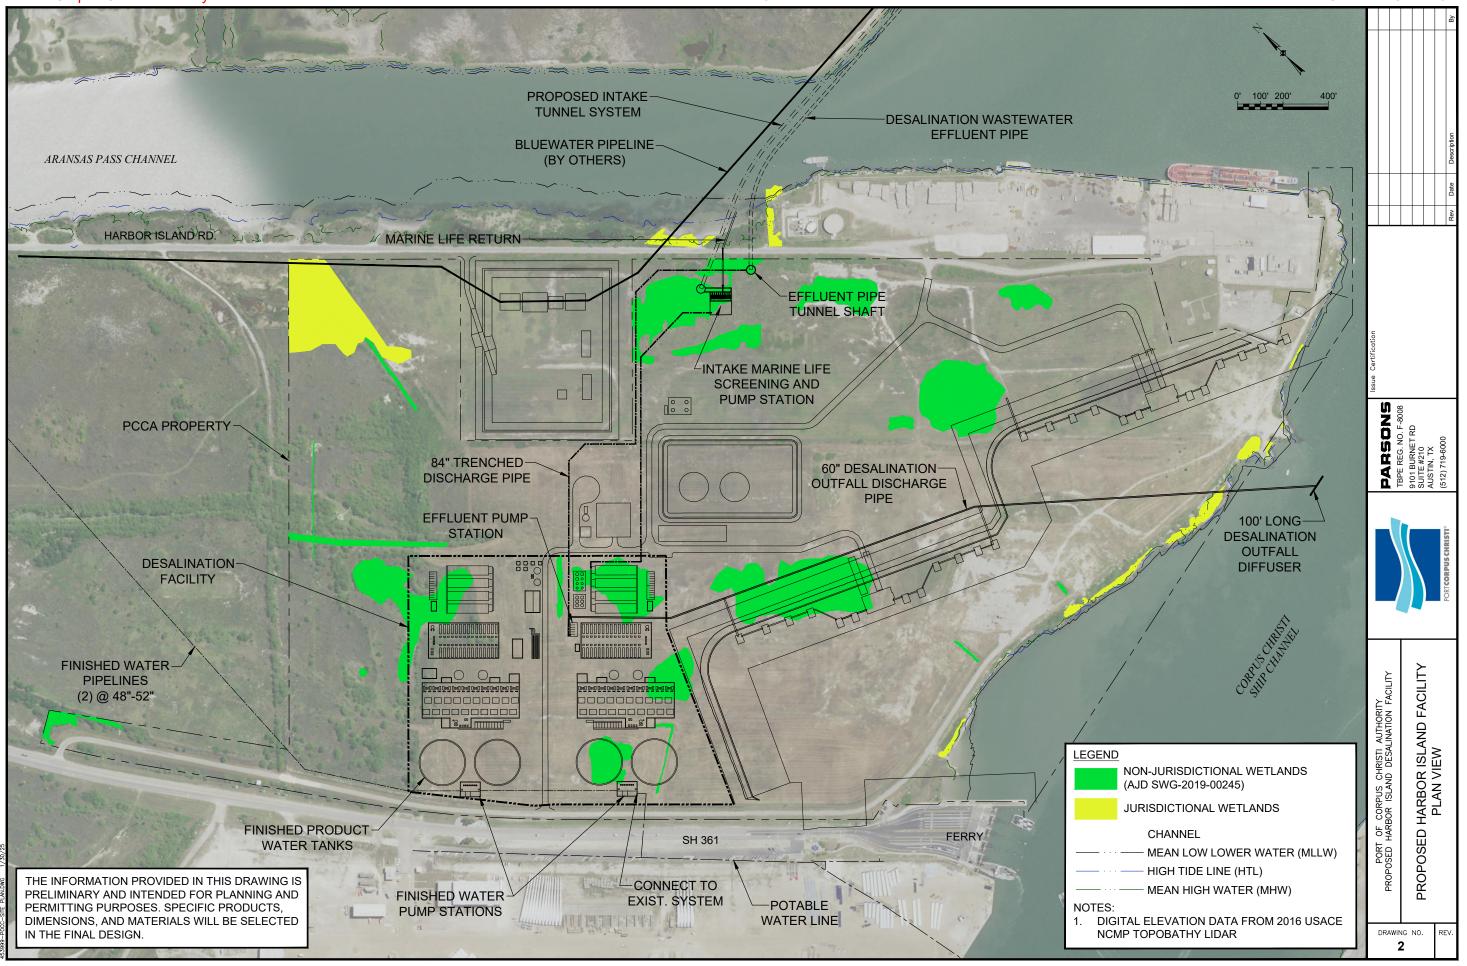

DRAWING NO. 5: Intake and Diffuser Tunnels Section



TYPICAL INTAKE STRUCTURE PLAN

NOT TO SCALE

**Project Plans** Sheet 6 of 13

DIMENSIONS PRESENTED FOR PRELIMINARY LAYOUT AND APPROXIMATE SIZING ONLY. NOT INTENDED FOR CONSTRUCTION.

THE INFORMATION PROVIDED IN THIS DRAWING IS PRELIMINARY AND INTENDED FOR PLANNING AND PERMITTING PURPOSES. SPECIFIC PRODUCTS, DIMENSIONS, AND MATERIALS WILL BE SELECTED IN THE FINAL DESIGN.

2000 W. Sam Houston Pkwy S., 2000 W. Sam Houston Privy S., Suite 1400 Houston, Texas 77042 Phone: (713) 783-8700 Trusted Experts. Phone: (713) 783-8700 TBPE Firm Registration No. F-4991

DRAWING NO. 6

TYPICAL INTAKE STRUCTURE PLAN

PORT OF CORPUS CHRISTI AUTHORITY OSED HARBOR ISLAND DESALINATION FACILITY



2000 W. Sam Houston Pkwy S., Suite 1400 Houston, Texas