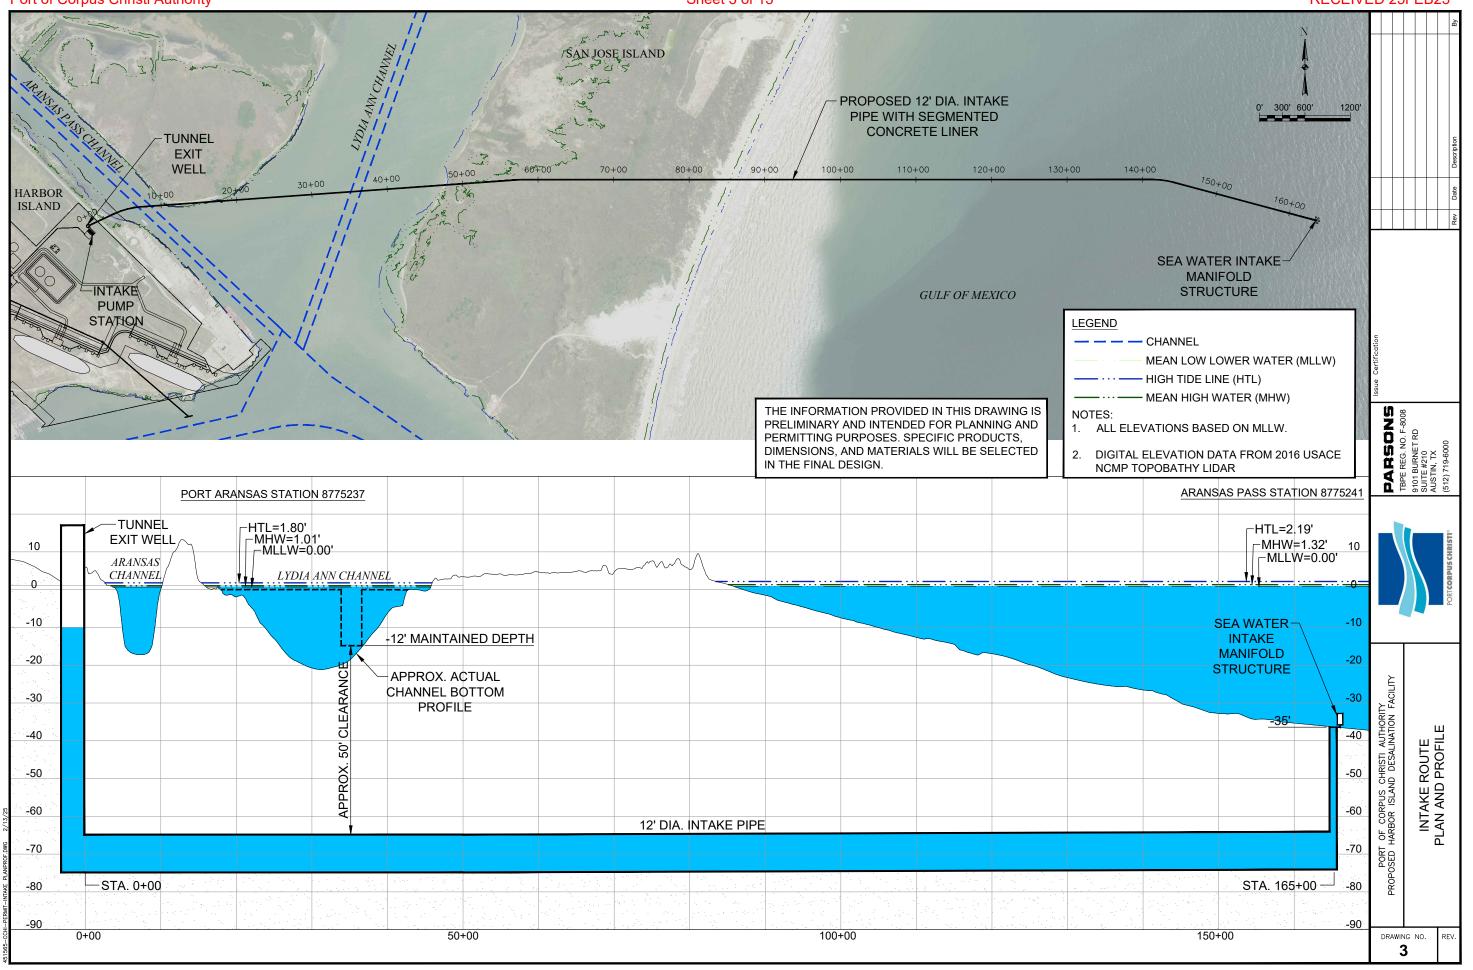

DRAWING NO. 5: Intake and Diffuser Tunnels Section



TYPICAL INTAKE STRUCTURE PLAN

NOT TO SCALE

**Project Plans** Sheet 6 of 13

DIMENSIONS PRESENTED FOR PRELIMINARY LAYOUT AND APPROXIMATE SIZING ONLY. NOT INTENDED FOR CONSTRUCTION.

THE INFORMATION PROVIDED IN THIS DRAWING IS PRELIMINARY AND INTENDED FOR PLANNING AND PERMITTING PURPOSES. SPECIFIC PRODUCTS, DIMENSIONS, AND MATERIALS WILL BE SELECTED IN THE FINAL DESIGN.

2000 W. Sam Houston Pkwy S., 2000 W. Sam Houston Privy S., Suite 1400 Houston, Texas 77042 Phone: (713) 783-8700 Trusted Experts. Phone: (713) 783-8700 TBPE Firm Registration No. F-4991

DRAWING NO. 6

TYPICAL INTAKE STRUCTURE PLAN

PORT OF CORPUS CHRISTI AUTHORITY OSED HARBOR ISLAND DESALINATION FACILITY



2000 W. Sam Houston Pkwy S., Suite 1400 Houston, Texas 7