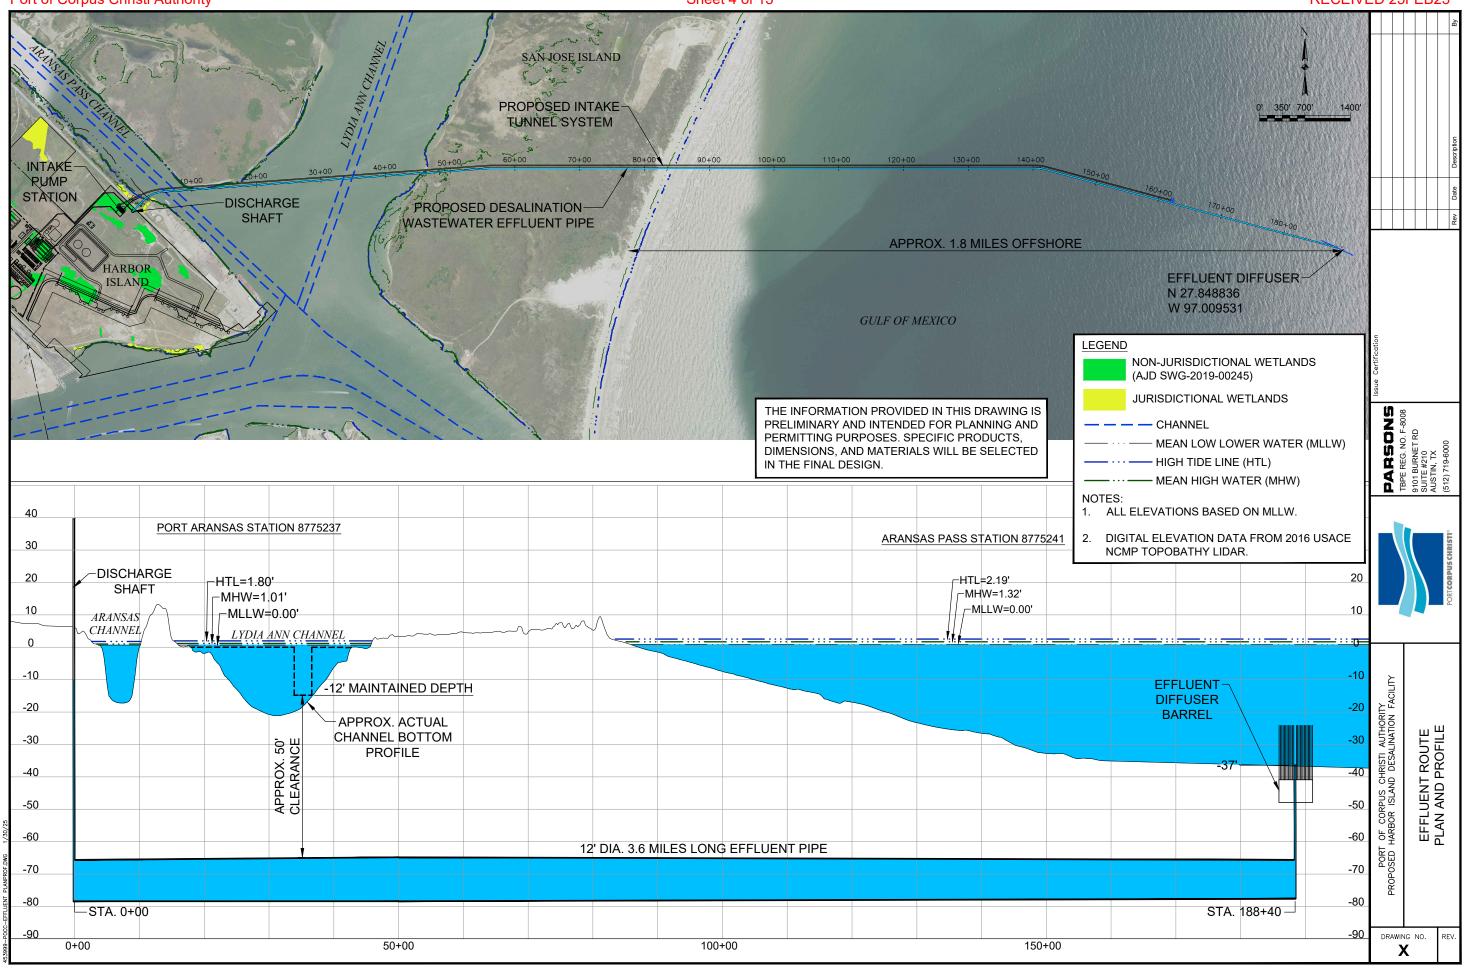

DRAWING NO. 5: Intake and Diffuser Tunnels Section



TYPICAL INTAKE STRUCTURE PLAN

NOT TO SCALE

**Project Plans** Sheet 6 of 13

DIMENSIONS PRESENTED FOR PRELIMINARY LAYOUT AND APPROXIMATE SIZING ONLY. NOT INTENDED FOR CONSTRUCTION.

THE INFORMATION PROVIDED IN THIS DRAWING IS PRELIMINARY AND INTENDED FOR PLANNING AND PERMITTING PURPOSES. SPECIFIC PRODUCTS, DIMENSIONS, AND MATERIALS WILL BE SELECTED IN THE FINAL DESIGN.

2000 W. Sam Houston Pkwy S., 2000 W. Sam Houston Privy S., Suite 1400 Houston, Texas 77042 Phone: (713) 783-8700 Trusted Experts. Phone: (713) 783-8700 TBPE Firm Registration No. F-4991

DRAWING NO. 6

TYPICAL INTAKE STRUCTURE PLAN

PORT OF CORPUS CHRISTI AUTHORITY OSED HARBOR ISLAND DESALINATION FACILITY



2000 W. Sam Houston Pkwy S., Suite 1400 Houston, Texas 770