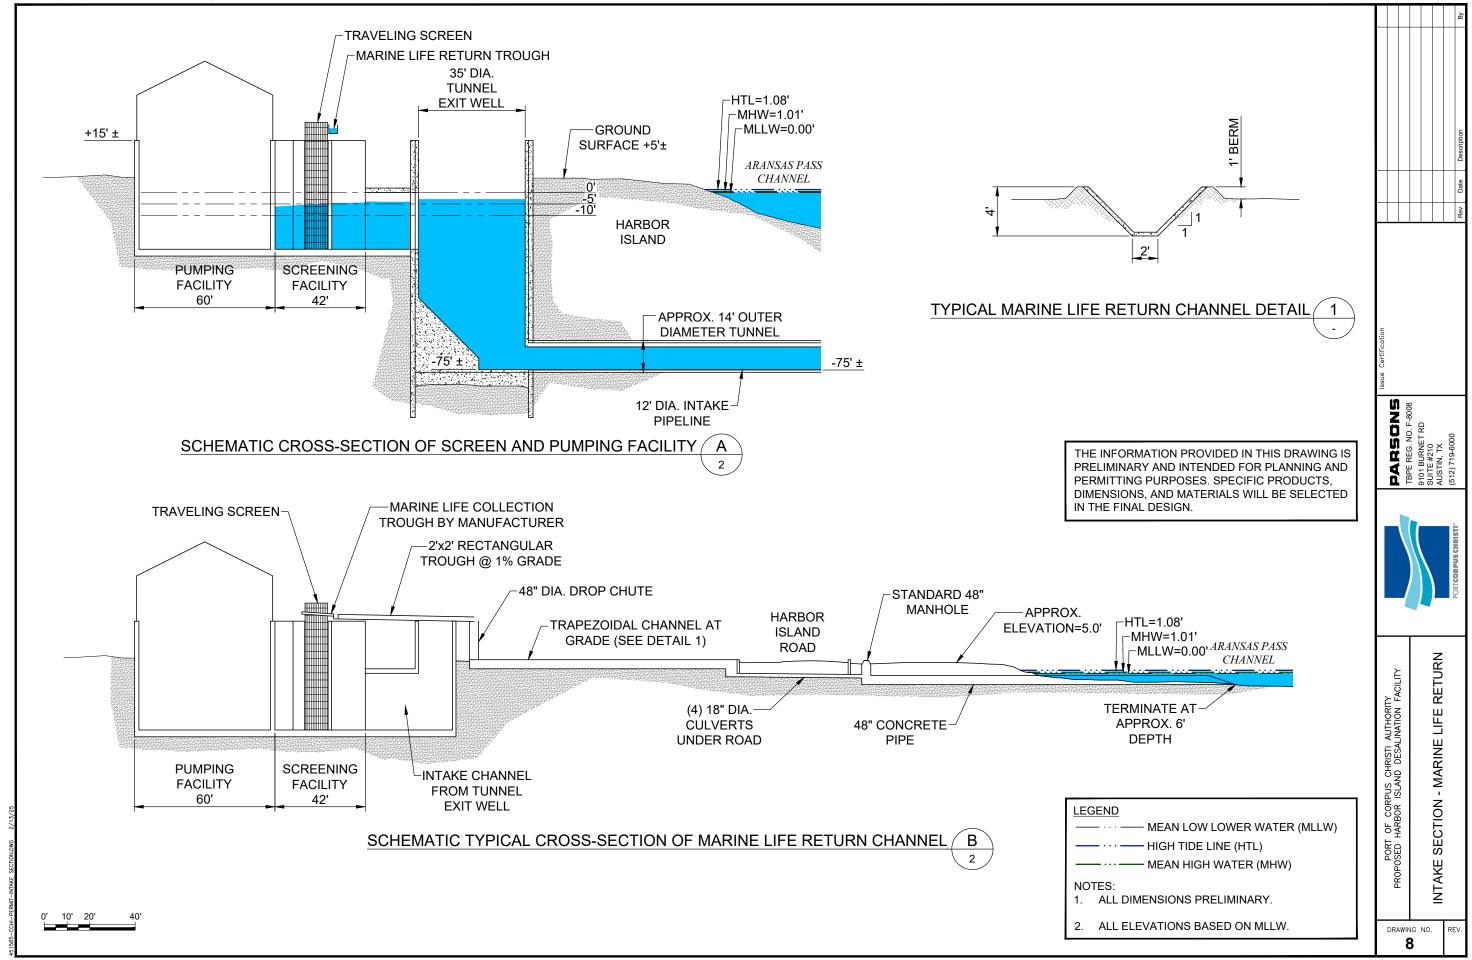

n Pkwy S., 2000 W. Sam Houston Privy S., Suite 1400 Houston, Texas 77042 Phone: (713) 783-8700 Trusted Experts. Phone: (713) 783-8700 TBPE Firm Registration No. F-4991

DRAWING NO. 6

TYPICAL INTAKE STRUCTURE PLAN

PORT OF CORPUS CHRISTI AUTHORITY OSED HARBOR ISLAND DESALINATION FACILITY



2000 W. Sam Houston Pkwy S., Suite 1400 Houston, Texas 77042 Phone: (713) 763-8700 TBPE Firm Registration No. F-4991

THE INFORMATION PROVIDED IN THIS DRAWING IS PRELIMINARY AND INTENDED FOR PLANNING AND PERMITTING PURPOSES. SPECIFIC PRODUCTS, DIMENSIONS, AND MATERIALS WILL BE SELECTED IN THE FINAL DESIGN.

DRAWING NO.

PORT OF CORPUS CHRISTI AUTHORITY DSED HARBOR ISLAND DESALINATION FACILITY

INTAKE STRUCTURE SECTION

**PARSONS**TBPE REG. NO. F-8008
9101 BURNET RD
SUITE #210
AUSTIN, TX
(512) 719-6000



**Project Plans** 

## DIFFUSER PLAN VIEW



**DIFFUSER SECTION** 

DIFFUSER BARRELS AND PORTS SHOWN ROTATED TO BE ALIGNED WITH DISCHARGE TUNNEL FOR CLARITY.

> THE INFORMATION PROVIDED IN THIS DRAWING IS PRELIMINARY AND INTENDED FOR PLANNING AND PERMITTING PURPOSES. SPECIFIC PRODUCTS, DIMENSIONS, AND MATERIALS WILL BE SELECTED IN THE FINAL DESIGN.



PORT OF CORPUS CHRISTI AUTHORITY OSED HARBOR ISLAND DESALINATION FACILITY EFFLUENT DIFFUSER

DRAWING NO.



DRAWING 10: High-rate Diffuser Port and Riser Schematic





DRAWING NO. 12: Treated Water Pipeline