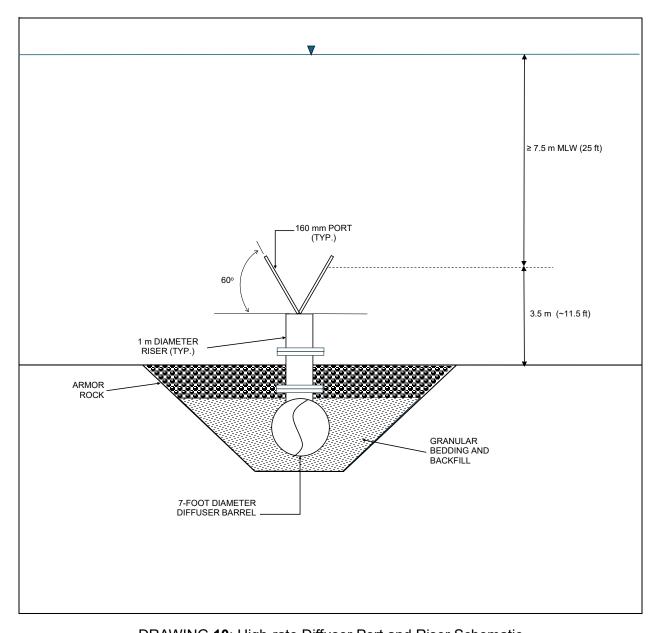

PORT OF CORPUS CHRISTI AUTHORITY OSED HARBOR ISLAND DESALINATION FACILITY EFFLUENT DIFFUSER

DRAWING NO.

DRAWING 10: High-rate Diffuser Port and Riser Schematic

DRAWING NO. 12: Treated Water Pipeline