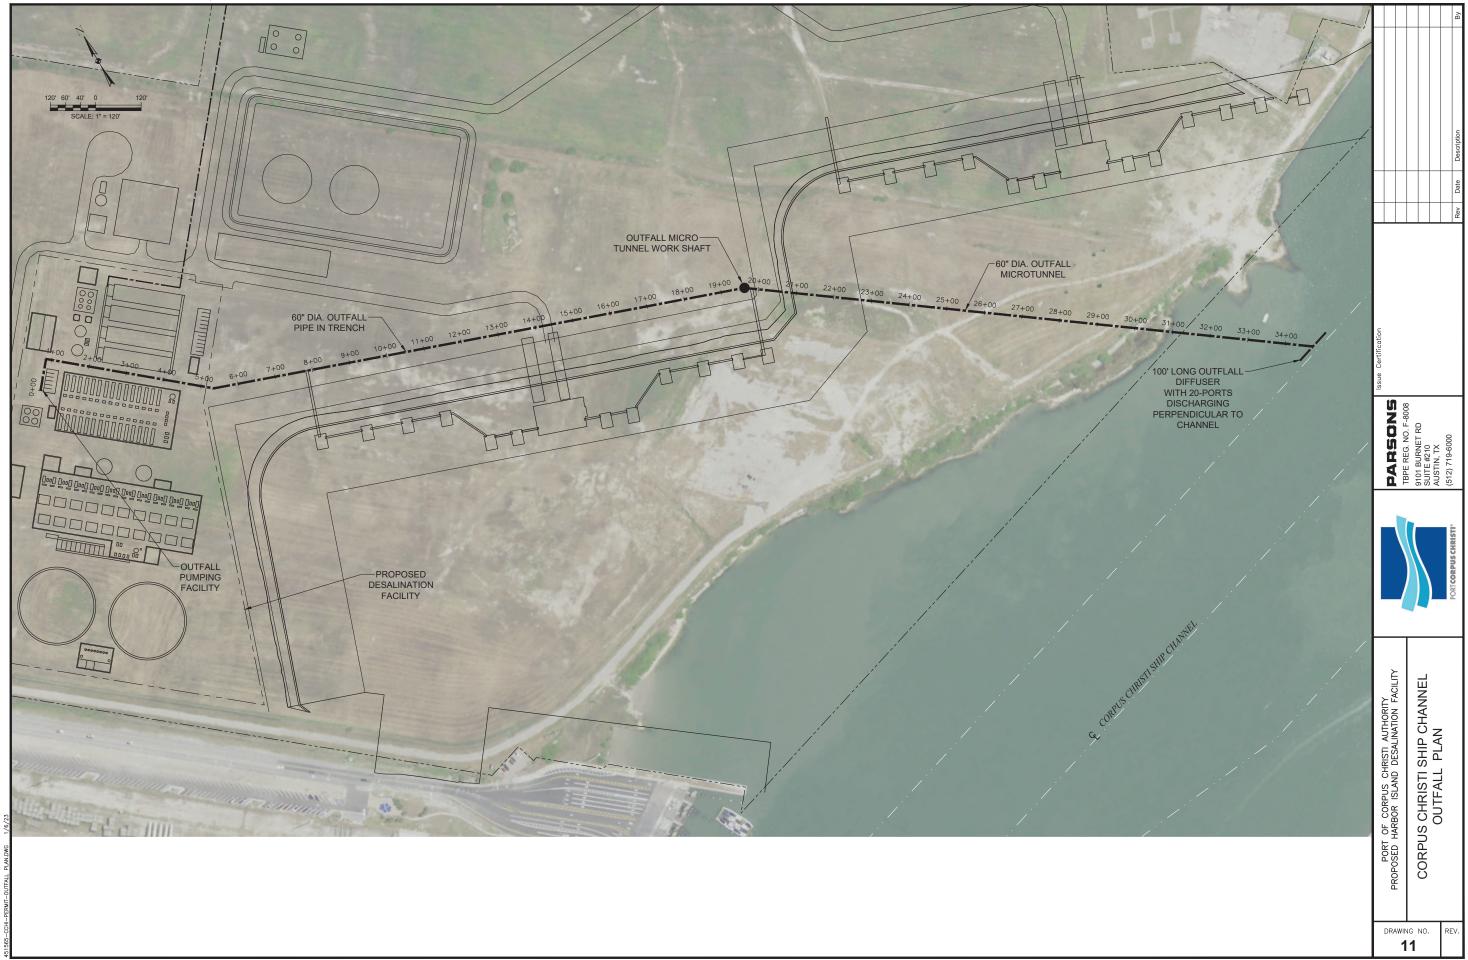

IFIC PRODUCTS, DIMENSIONS, AND MATERIALS WILL BE SELECTED IN THE FINAL DESIGN.

DRAWING NO.

PORT OF CORPUS CHRISTI AUTHORITY DSED HARBOR ISLAND DESALINATION FACILITY

INTAKE STRUCTURE SECTION

**PARSONS**TBPE REG. NO. F-8008
9101 BURNET RD
SUITE #210
AUSTIN, TX
(512) 719-6000



**Project Plans** 

## DIFFUSER PLAN VIEW



**DIFFUSER SECTION** 

DIFFUSER BARRELS AND PORTS SHOWN ROTATED TO BE ALIGNED WITH DISCHARGE TUNNEL FOR CLARITY.

> THE INFORMATION PROVIDED IN THIS DRAWING IS PRELIMINARY AND INTENDED FOR PLANNING AND PERMITTING PURPOSES. SPECIFIC PRODUCTS, DIMENSIONS, AND MATERIALS WILL BE SELECTED IN THE FINAL DESIGN.



PORT OF CORPUS CHRISTI AUTHORITY OSED HARBOR ISLAND DESALINATION FACILITY EFFLUENT DIFFUSER

DRAWING NO.



DRAWING 10: High-rate Diffuser Port and Riser Schematic





DRAWING NO. 12: Treated Water Pipeline