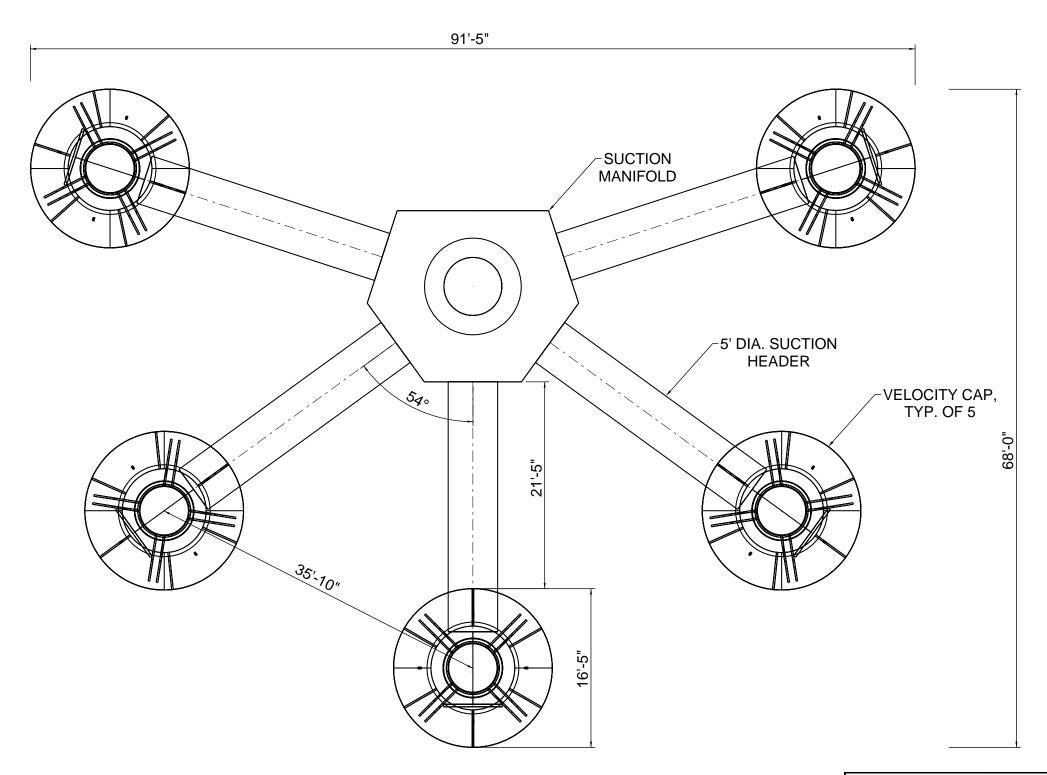

DRAWING NO. 6

TYPICAL INTAKE STRUCTURE PLAN

PORT OF CORPUS CHRISTI AUTHORITY OSED HARBOR ISLAND DESALINATION FACILITY

2000 W. Sam Houston Pkwy S., Suite 1400 Houston, Texas 77042 Phone: (713) 763-8700 TBPE Firm Registration No. F-4991