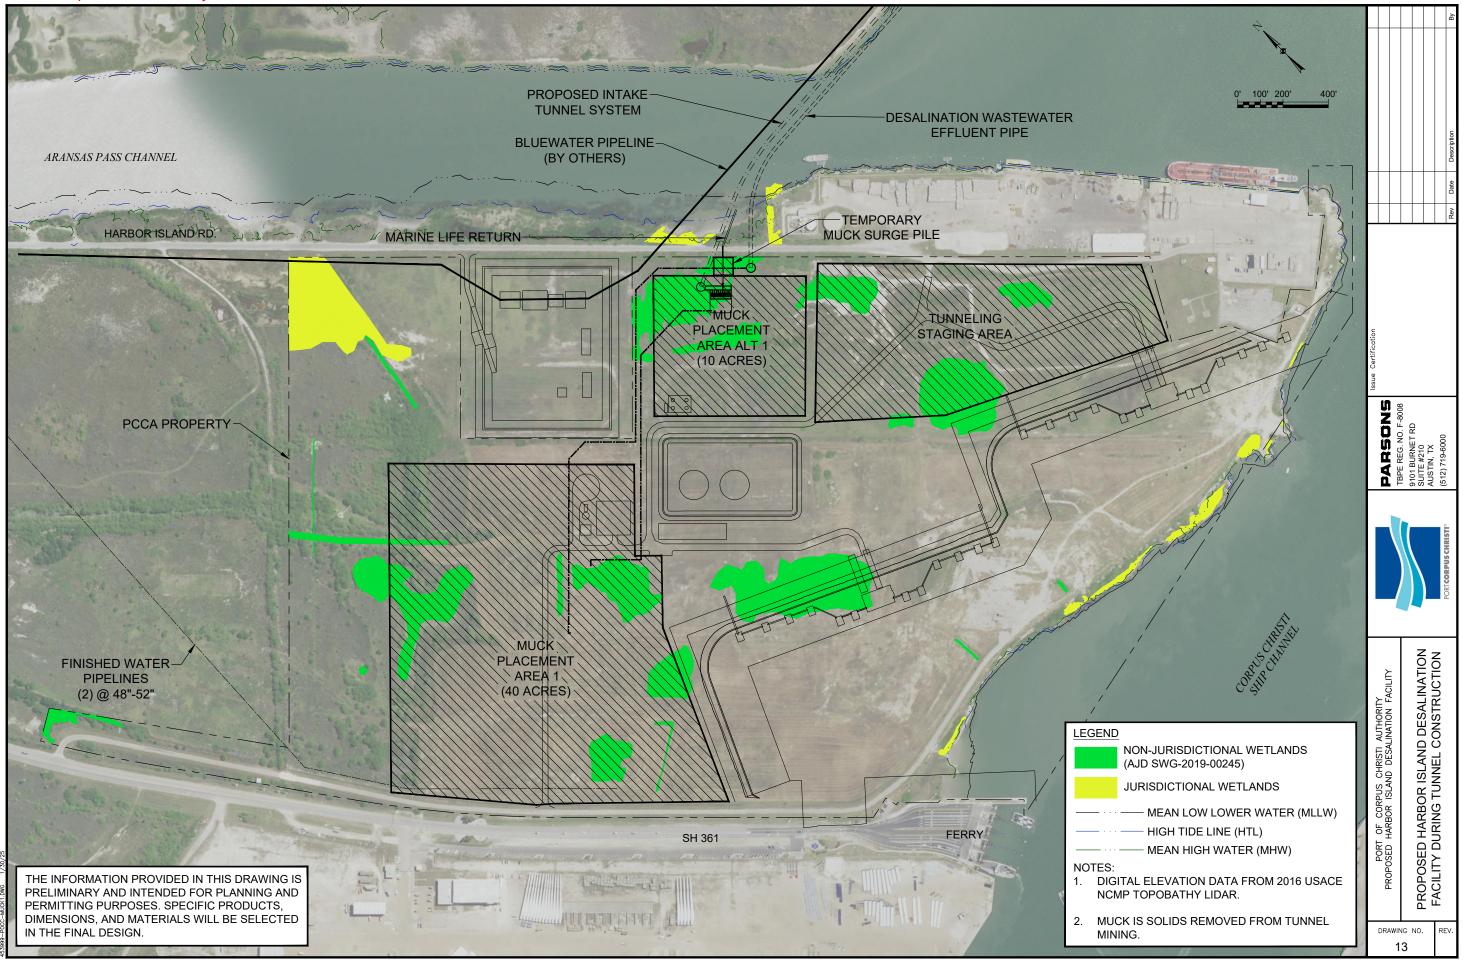

L BE SELECTED IN THE FINAL DESIGN.

DRAWING NO.

PORT OF CORPUS CHRISTI AUTHORITY DSED HARBOR ISLAND DESALINATION FACILITY

INTAKE STRUCTURE SECTION

**PARSONS**TBPE REG. NO. F-8008
9101 BURNET RD
SUITE #210
AUSTIN, TX
(512) 719-6000



**Project Plans** 

## DIFFUSER PLAN VIEW



**DIFFUSER SECTION** 

DIFFUSER BARRELS AND PORTS SHOWN ROTATED TO BE ALIGNED WITH DISCHARGE TUNNEL FOR CLARITY.

> THE INFORMATION PROVIDED IN THIS DRAWING IS PRELIMINARY AND INTENDED FOR PLANNING AND PERMITTING PURPOSES. SPECIFIC PRODUCTS, DIMENSIONS, AND MATERIALS WILL BE SELECTED IN THE FINAL DESIGN.



PORT OF CORPUS CHRISTI AUTHORITY OSED HARBOR ISLAND DESALINATION FACILITY EFFLUENT DIFFUSER

DRAWING NO.



DRAWING 10: High-rate Diffuser Port and Riser Schematic





DRAWING NO. 12: Treated Water Pipeline