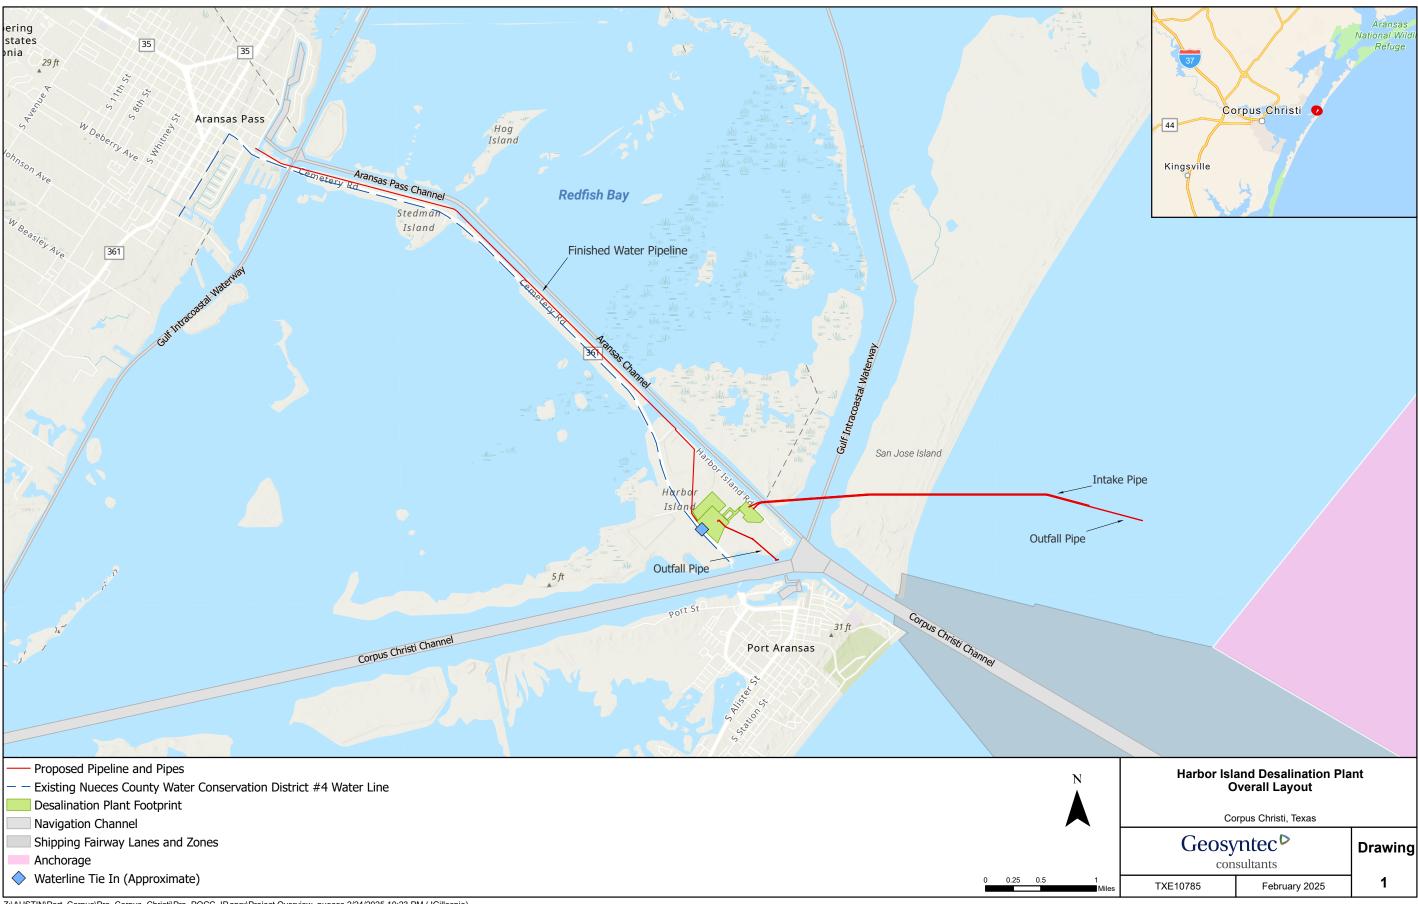

DRAWING NO. 5: Intake and Diffuser Tunnels Section



TYPICAL INTAKE STRUCTURE PLAN

NOT TO SCALE

**Project Plans** Sheet 6 of 13

DIMENSIONS PRESENTED FOR PRELIMINARY LAYOUT AND APPROXIMATE SIZING ONLY. NOT INTENDED FOR CONSTRUCTION.

THE INFORMATION PROVIDED IN THIS DRAWING IS PRELIMINARY AND INTENDED FOR PLANNING AND PERMITTING PURPOSES. SPECIFIC PRODUCTS, DIMENSIONS, AND MATERIALS WILL BE SELECTED IN THE FINAL DESIGN.

2000 W. Sam Houston Pkwy S., 2000 W. Sam Houston Privy S., Suite 1400 Houston, Texas 77042 Phone: (713) 783-8700 Trusted Experts. Phone: (713) 783-8700 TBPE Firm Registration No. F-4991

DRAWING NO. 6

TYPICAL INTAKE STRUCTURE PLAN

PORT OF CORPUS CHRISTI AUTHORITY OSED HARBOR ISLAND DESALINATION FACILITY



2000 W. Sam Houston Pkwy S., Suite 1400 Houston, Tex