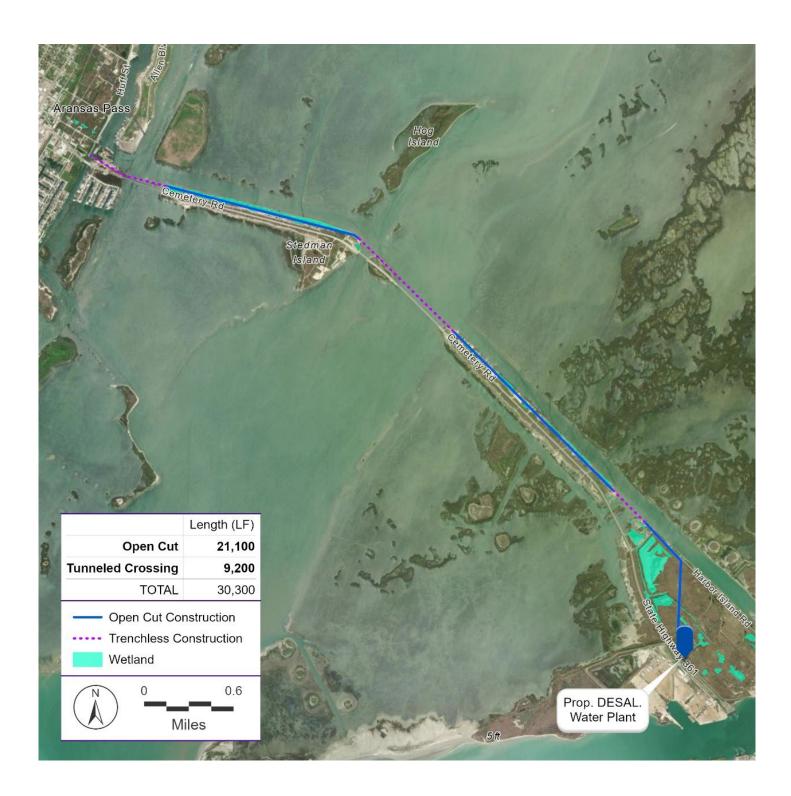

IC PRODUCTS, DIMENSIONS, AND MATERIALS WILL BE SELECTED IN THE FINAL DESIGN.

DRAWING NO.

PORT OF CORPUS CHRISTI AUTHORITY DSED HARBOR ISLAND DESALINATION FACILITY

INTAKE STRUCTURE SECTION

**PARSONS**TBPE REG. NO. F-8008
9101 BURNET RD
SUITE #210
AUSTIN, TX
(512) 719-6000



**Project Plans** 

## DIFFUSER PLAN VIEW



**DIFFUSER SECTION** 

DIFFUSER BARRELS AND PORTS SHOWN ROTATED TO BE ALIGNED WITH DISCHARGE TUNNEL FOR CLARITY.

> THE INFORMATION PROVIDED IN THIS DRAWING IS PRELIMINARY AND INTENDED FOR PLANNING AND PERMITTING PURPOSES. SPECIFIC PRODUCTS, DIMENSIONS, AND MATERIALS WILL BE SELECTED IN THE FINAL DESIGN.



PORT OF CORPUS CHRISTI AUTHORITY OSED HARBOR ISLAND DESALINATION FACILITY EFFLUENT DIFFUSER

DRAWING NO.



DRAWING 10: High-rate Diffuser Port and Riser Schematic





DRAWING NO. 12: Treated Water Pipeline