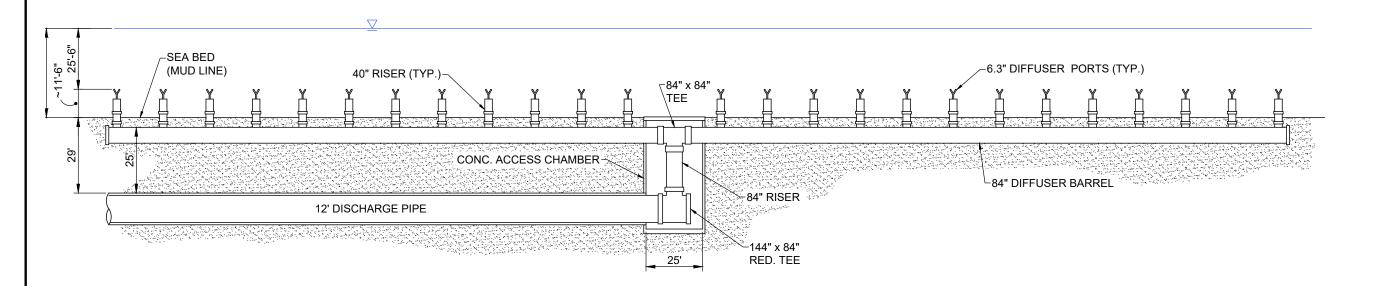

## DIFFUSER PLAN VIEW

**DIFFUSER SECTION** 

DIFFUSER BARRELS AND PORTS SHOWN ROTATED TO BE ALIGNED WITH DISCHARGE TUNNEL FOR CLARITY.

> THE INFORMATION PROVIDED IN THIS DRAWING IS PRELIMINARY AND INTENDED FOR PLANNING AND PERMITTING PURPOSES. SPECIFIC PRODUCTS, DIMENSIONS, AND MATERIALS WILL BE SELECTED IN THE FINAL DESIGN.

PORT OF CORPUS CHRISTI AUTHORITY OSED HARBOR ISLAND DESALINATION FACILITY EFFLUENT DIFFUSER

DRAWING NO.

DRAWING 10: High-rate Diffuser Port and Riser Schematic

DRAWING NO. 12: Treated Water Pipeline